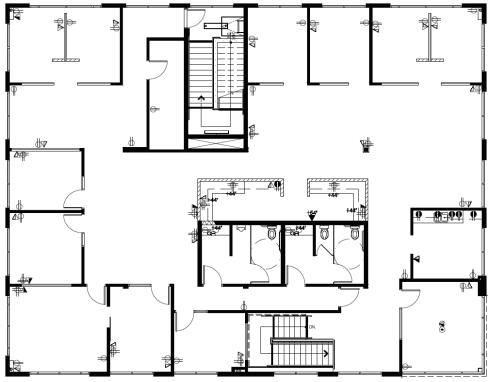

## **PROPERTY FEATURES:**

- Bacchus Signature Series
- Design Professional Zoning
- 9,920 Square Feet
- Available 6/1/19
- Upgraded, Creative Finishes
- Highly Visable Corner Location
- Building Signage
- Free Surface Parking
- Flexible Lease Terms, Long Term Ownership
- Immediate Access to the 5 and 405 Freeways
- Close Proximity to the Irvine Spectrum Entertainment Center



For further information, please contact:



**Rich Essen** 949.721.6021 riche@oppre.com Lic. 08822024

## 16421 SCIENTIFIC WAY FOR LEASE - 9,920 SF - \$2.10 NNN

## FIRST FLOOR



## SECOND FLOOR



For further information, please contact:



**Rich Essen** 949.721.6021 riche@oppre.com Lic. 08822024