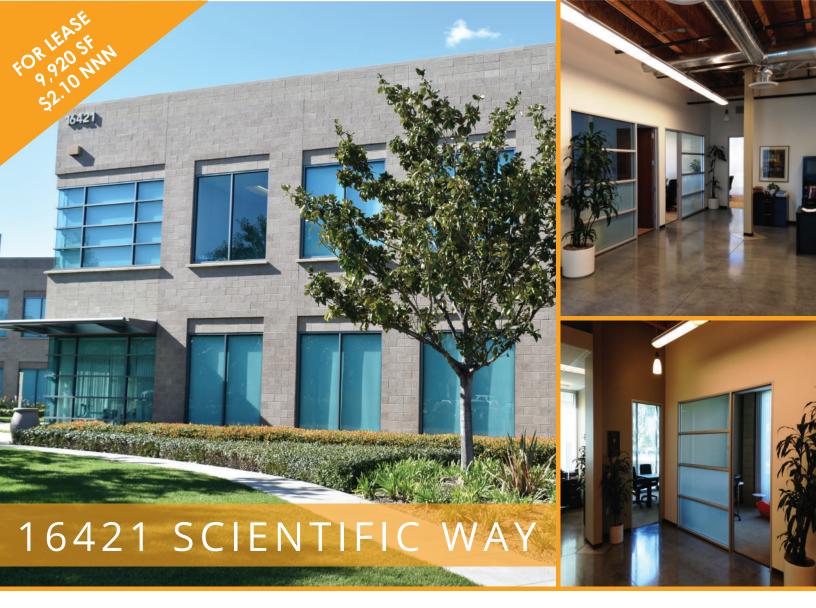

## 16421 SCIENTIFIC WAY FOR LEASE - 9,920 SF - \$2.10 NNN

## **PROPERTY FEATURES:**

- Bacchus Signature Series
- Design Professional Zoning
- 9,920 Square Feet
- Available 6/1/19
- Upgraded, Creative Finishes
- Highly Visable Corner Location
- Building Signage
- Free Surface Parking
- Flexible Lease Terms, Long Term Ownership
- Immediate Access to the 5 and 405 Freeways
- Close Proximity to the Irvine Spectrum Entertainment Center