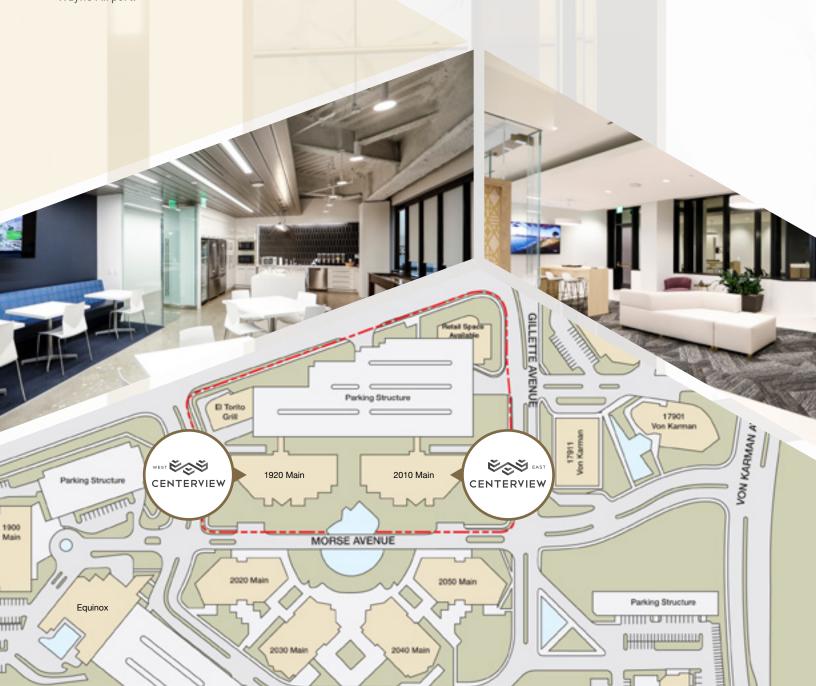

# LOCATION

Centerview is situated in the 48-acre Irvine Concourse master planned development, a 10-building office park featuring unmatched on-site amenities. The property is located in the heart of the John Wayne Airport submarket of Irvine, California offering excellent visibility and immediate access to the I-405 Freeway, easy connections to the 55 and 73 freeways, and is just minutes from John Wayne Airport.

## **FEATURES**

- → Irvine Concourse location
- → Twin, 12-story office buildings
- → 600,000 rentable square feet of office space
- > 20,000 rentable square feet of retail space
- → 4:1 parking ratio
- → Large floorplates
- → Waterscaped plaza meeting area
- → Nine (9) corner offices per floor
- > Efficient bay depths
- → Private deck and patio spaces
- On-site subterranean storage
- → High glass line ratio
- Covered access to parking
- Direct covered access from the parking garage into the lobby