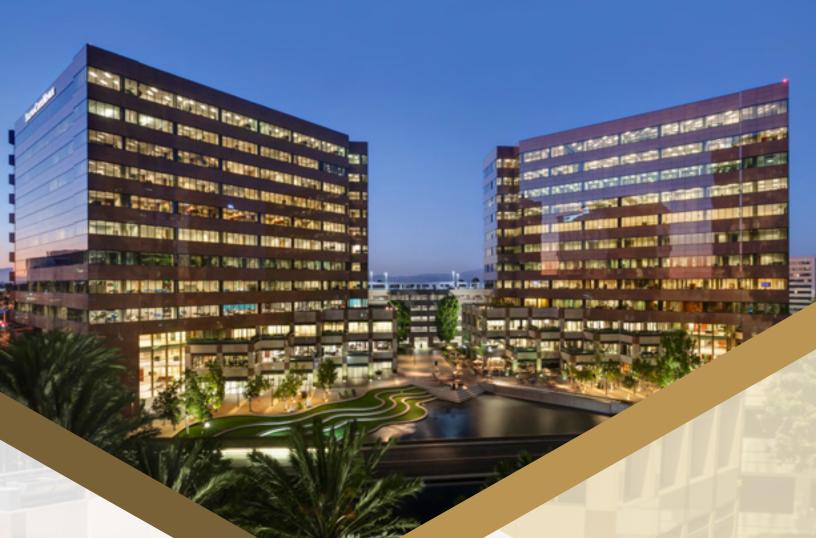

#### **OVERVIEW**

Centerview is an award winning Class A office development and one of Orange County's leading assets in terms of location and amenities. Located in the Irvine Concourse master planned development, Centerview consists of two 12-story office buildings totaling approximately 600,000 square feet.

# LOCATION

Centerview is situated in the 48-acre Irvine Concourse master planned development, a 10-building office park featuring unmatched on-site amenities. The property is located in the heart of the John Wayne Airport submarket of Irvine, California offering excellent visibility and immediate access to the I-405 Freeway, easy connections to the 55 and 73 freeways, and is just minutes from John Wayne Airport.