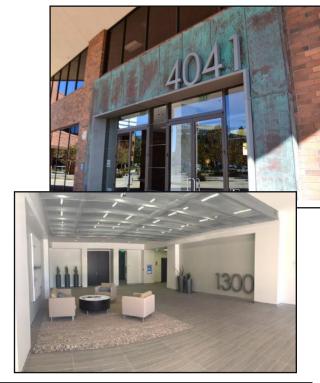

## REDSTONE NEWPORT BEACH, CA

A Class A office building that is comprised of two steelframed brick buildings totaling 177,864 square feet.

4041 MACARTHUR seating areas

A 5-story building with a sun-filled atrium, cascading water feature and

**DOVE STREET** 

1300 A 3-story building featuring modern finishes a bookstool in finishes, a beautiful landscaped plaza and balconies