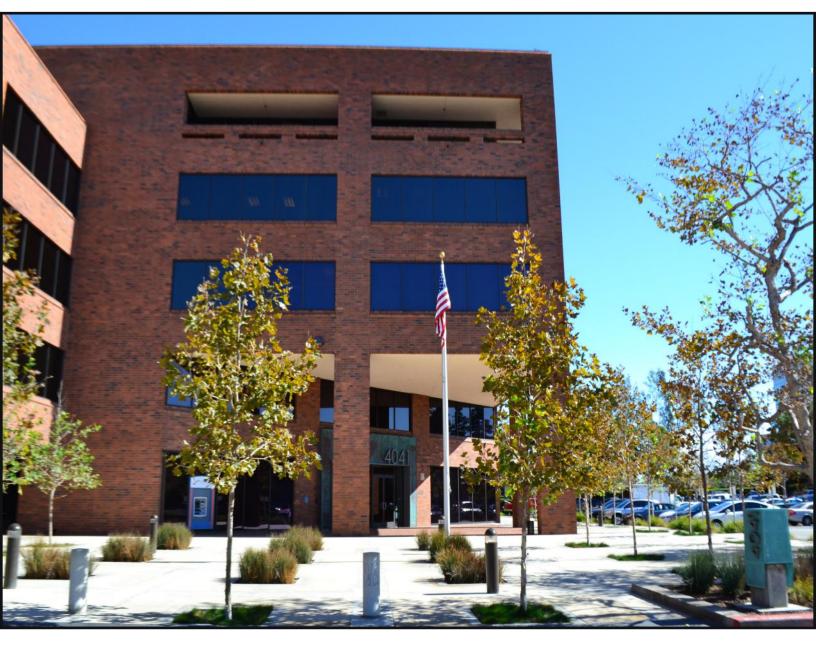

## REDSTONE NEWPORT BEACH, CA

A Class A office building that is comprised of two steelframed brick buildings totaling 177,864 square feet.

4041 MACARTHUR seating areas

A 5-story building with a sun-filled atrium, cascading water feature and

## HIGHLIGHTS

- Unbeatable location situated in the heart of Newport Beach's business district
- Prominent visibility from MacArthur Boulevard
- Excellent views and many suites with balconies
- Surface and structured parking provide easy access
- Immediate access to the 405, 55 and 73 Freeways
- Abundant surface parking
- Strong ownership and property management dedicated to the highest level of service
- Move in Ready suites available now!