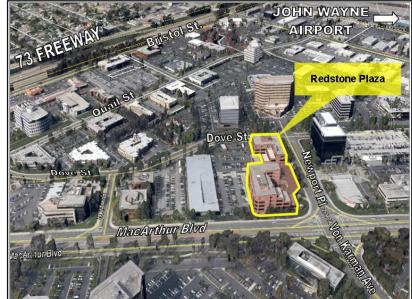

## HIGHLIGHTS

- Unbeatable location situated in the heart of Newport Beach's business district
- Prominent visibility from MacArthur Boulevard
- Excellent views and many suites with balconies
- Surface and structured parking provide easy access
- Immediate access to the 405, 55 and 73 Freeways
- Abundant surface parking
- Strong ownership and property management dedicated to the highest level of service
- Move in Ready suites available now!