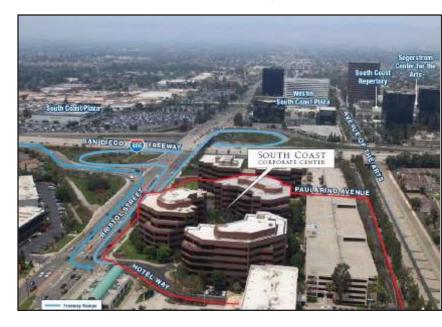

### HIGHLIGHTS

- Exceptional freeway identity with prominent building signage available
- Central courtyard with signature waterfall and outdoor seating
- Beautiful balconies (free of charge)
- Adjacent to the Hilton Hotel which includes conference facilities, a health club and two (2) restaurants
- Less than one mile to South Coast Plaza & 2.5 miles from John Wayne Airport
- Convenient ingress/egress from 405, 55, & 73 freeways
- 3.8/1,000 USF parking ratio with 5-level adjoining parking structure
- Evening and overnight security on-site
- On-site café & walking distance to hotels, dining, shopping & entertainment
- **Energy star labeled**