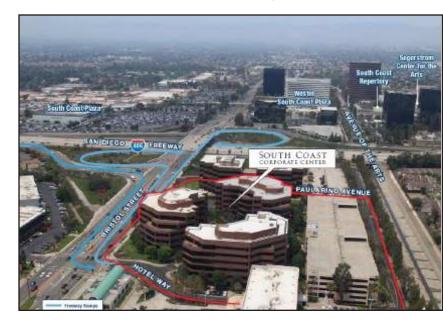

#### **HIGHLIGHTS**

- Exceptional freeway identity with prominent building signage available
- Central courtyard with signature waterfall and outdoor seating
- Beautiful balconies
- Adjacent to the Hilton Hotel which includes conference facilities, a health club and two (2) restaurants
- Less than one mile to South Coast Plaza & 2.5 miles from John Wayne Airport
- Convenient ingress/egress from 405, 55, & 73 freeways
- 3.8/1,000 USF parking ratio with 5-level adjoining parking structure
- Evening and overnight security on-site
- On-site café & walking distance to hotels, dining, shopping & entertainment
- Energy star labeled