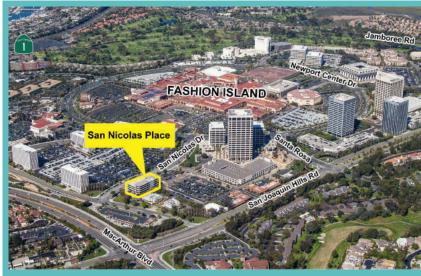

**Located in Orange County's most prestigious** business district (Newport Center), and adjacent to Fashion Island, San Nicolas Place is truly located in the center of it all!

**For Leasing** Information. **Contact:** 