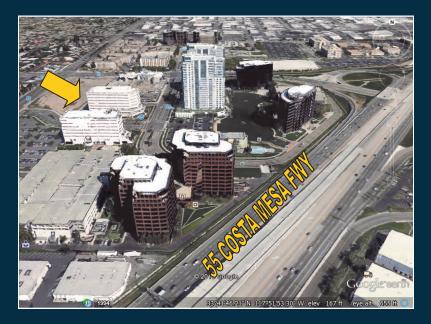

## **Prime Location**

Best value in O.C. Airport market with new leasing packages to include free parking.

Institutional quality landlord with on-site property management.

Multiple identity opportunities including **Top of Building Signage**.

Modernized lobbies, common areas & landscaping.

Convenient access to the 405 & 55 freeways and 73 toll road.

Abundant local amenities within walking distance.

FOR LEASING INFORMATION: