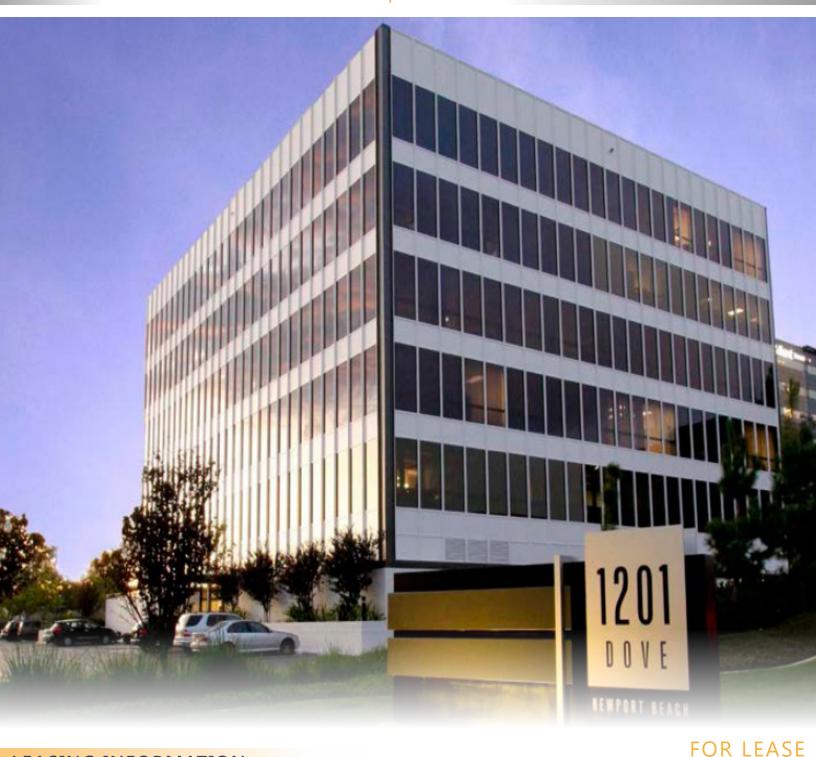

# 1201 DOVE NEWPORT BEACH, CA

# LOCATION

**1201 Dove Street** is conveniently located near MacArthur Blvd and the 73 Freeway. The six-story office building consists of over 82,000 rentable square feet and features steel frame construction with floor to ceiling tinted glass panels.