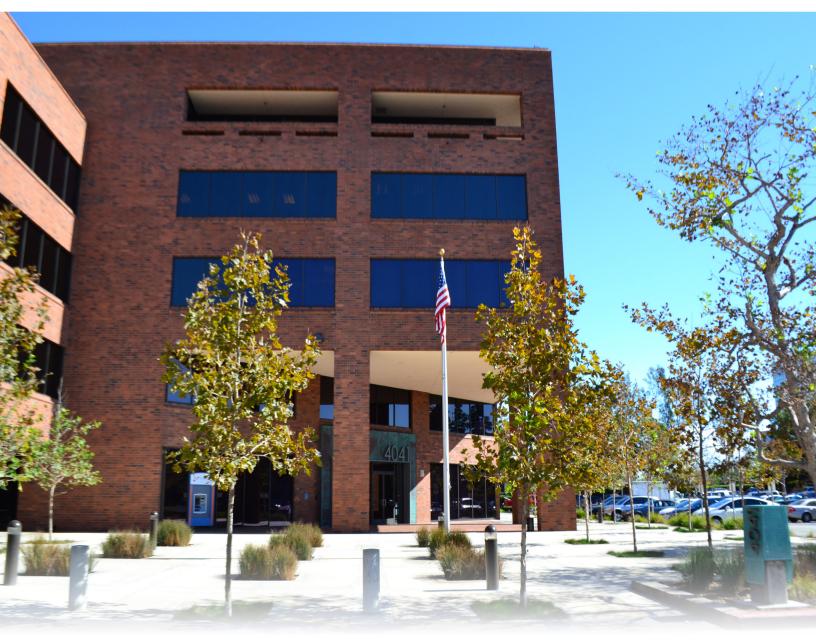

## REDSTONE NEWPORT BEACH, CA

A Class A office building that is comprised of two steelframed brick buildings totaling 177,864 square feet.

MACARTHUR

4041 A 5-story building with a sun innea atrium, cascading water feature and A 5-story building with a sun-filled seating areas

1300 DOVE STREET

A 3-story building featuring modern finishes, a beautiful landscaped plaza and balconies

### **HIGHLIGHTS**

- Unbeatable location situated in the heart of Newport Beach's business district
- Prominent visibility from MacArthur Boulevard
- Excellent views and many suites with balconies
- Surface and structured parking provide easy access
- Immediate access to the 405, 55 and 73 Freeways
- Abundant surface parking
- Strong ownership and property management dedicated to the highest level of service
- Move in Ready suites available now!