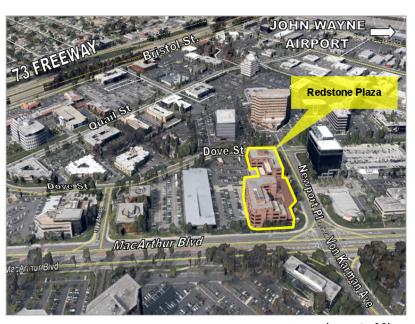

## REDSTONE NEWPORT BEACH, CA

A Class A office building that is comprised of two steelframed brick buildings totaling 177,864 square feet.

MACARTHUR

4041 A 5-story building with a sun innea atrium, cascading water feature and A 5-story building with a sun-filled seating areas

### **HIGHLIGHTS**

- Unbeatable location situated in the heart of Newport Beach's business district
- Prominent visibility from MacArthur Boulevard
- Excellent views and many suites with balconies
- Surface and structured parking provide easy access
- Immediate access to the 405, 55 and 73 Freeways
- Abundant surface parking
- Strong ownership and property management dedicated to the highest level of service
- Move in Ready suites available now!