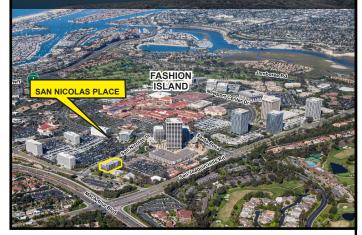

# SAN NICOLAS PLACE

This 4-story office building features an open air design, centered around a contemporary courtyard with new landscaping. Surrounded by spectacular ocean views, abundant amenities and just minutes from John Wayne Airport, tenants of San Nicolas Place can enjoy the world's Best-In-Class amenities without sacrificing a relaxed and modest office environment.

#### Jay D. Carnahan Lic #00801289 949.721.6980 jayc@oppre.com

Located in Orange County's most prestigious business district (Newport Center), and adjacent to Fashion Island, San Nicolas Place is truly located in the center of it all!