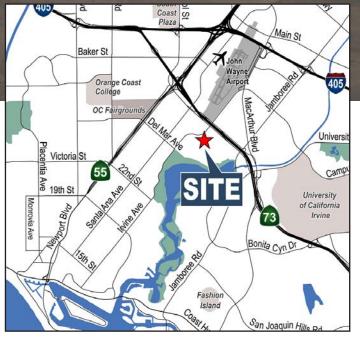

# Property Features

Prominent Location in the Heart of Newport Beach

Free Surface & Covered Parking

Ideal Proximity to John Wayne Airport and 55 & 73 Fwys

Beautifully Designed Class B Office Building

Walking Distance to Numerous Retail Amenities & Newport Beach Golf Club