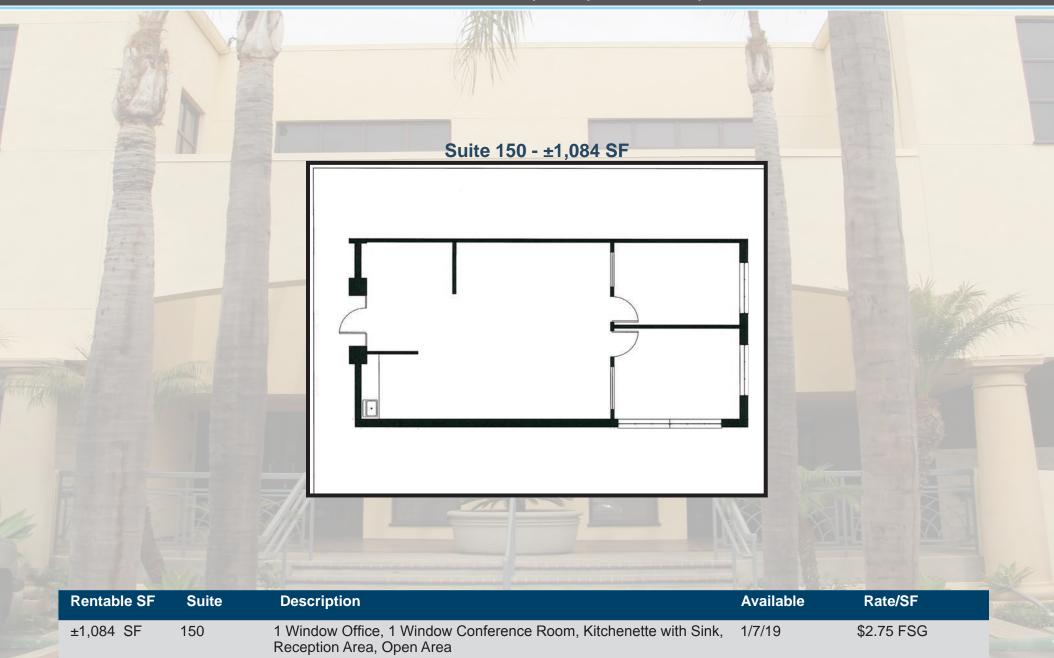

# 20250 ACACIA COURT Newport Beach | CA | 92660

±1,084 SF Office Space For Lease

E C-