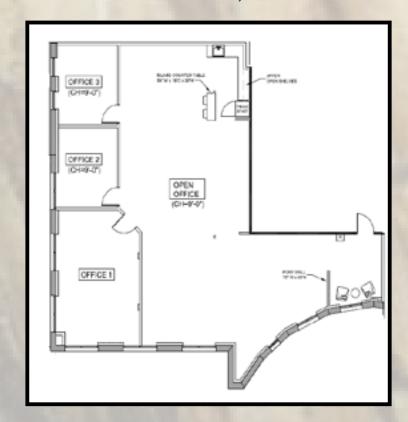

Management On-Site

Suite 120 - ±2,628 SF

Suite 330 - ±2,522 SF

| Rentable SF | Suite | Description                                                                                           | Rate/SF             |
|-------------|-------|-------------------------------------------------------------------------------------------------------|---------------------|
| ±2,628 SF   | 120   | Brand New Spec Suites                                                                                 | Year 1 - \$2.50 FSG |
|             |       | ±5 Offices, 1 Glass-Lined Conference Room, Kitchen w/Break Room, Storage Room, Server Room, Open Area |                     |
| ±2,522 SF   | 330   | 3 window offices, reception area, open area, kitchen                                                  | Year 1 - \$2.50 FSG |