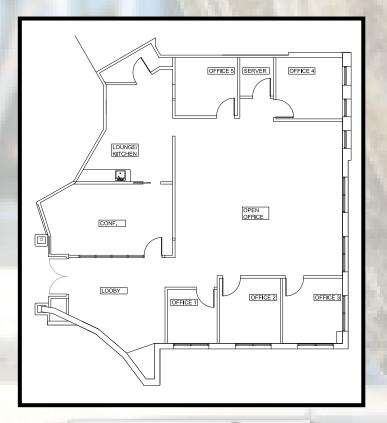

Management On-Site

Suite 120 - ±2,628 SF

Suite 330 - ±2,522 SF

| Rentable SF | Suite | Description                                                                                           | Rate/SF             |
|-------------|-------|-------------------------------------------------------------------------------------------------------|---------------------|
| ±2,628 SF   | 120   | Brand New Spec Suites                                                                                 | Year 1 - \$2.50 FSG |
|             |       | ±5 Offices, 1 Glass-Lined Conference Room, Kitchen w/Break Room, Storage Room, Server Room, Open Area |                     |
| ±2,522 SF   | 330   | 3 window offices, reception area, open area, kitchen                                                  | Year 1 - \$2.50 FSG |