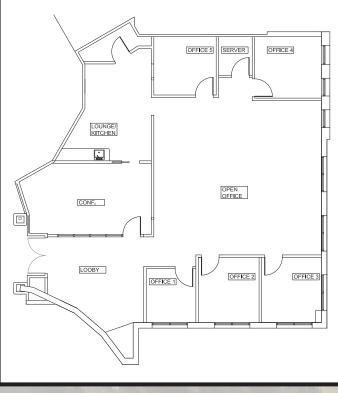

Suite 100 - ±1,925 SF

Suite 120 - ±2,628 SF Spec Suite

| Rentable SF | Suite | Description                                                                                            | Rate/SF    |
|-------------|-------|--------------------------------------------------------------------------------------------------------|------------|
| ±1,925 SF   | 100   | 3 Private Offices, Kitchen, Large Open Area                                                            | \$2.95 FSG |
| ±2,628 SF   | 120   | Brand New Spec Suite!                                                                                  | \$2.95 FSG |
|             |       | ±5 Offices, 1 Glass-Lined Conference Room, Kitchen w/ Break Room, Storage Room, Server Room, Open Area |            |