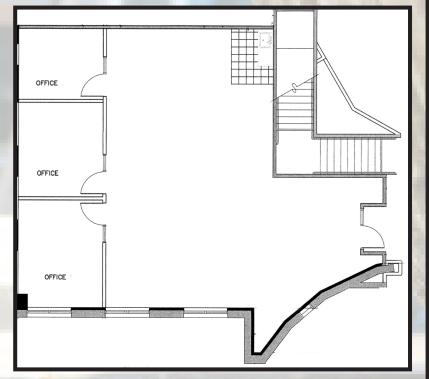

Suite 100 - ±1,925 SF

Suite 120 - ±2,628 SF Spec Suite

| Rentable SF | Suite | Description                                                                                            | Rate/SF    |
|-------------|-------|--------------------------------------------------------------------------------------------------------|------------|
| ±1,925 SF   | 100   | 3 Private Offices, Kitchen, Large Open Area                                                            | \$2.95 FSG |
| ±2,628 SF   | 120   | Brand New Spec Suite!                                                                                  | \$2.95 FSG |
|             |       | ±5 Offices, 1 Glass-Lined Conference Room, Kitchen w/ Break Room, Storage Room, Server Room, Open Area |            |