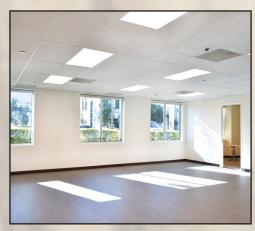

Suite 100 - ±1,925 SF

Suite 120 - ±2,628 SF Spec Suite

| Rentable SF | Suite | Description                                                                                            | Rate/SF    |
|-------------|-------|--------------------------------------------------------------------------------------------------------|------------|
| ±1,925 SF   | 100   | 3 Private Offices, Kitchen, Large Open Area                                                            | \$2.95 FSG |
| ±2,628 SF   | 120   | Brand New Spec Suite!                                                                                  | \$2.95 FSG |
|             |       | ±5 Offices, 1 Glass-Lined Conference Room, Kitchen w/ Break Room, Storage Room, Server Room, Open Area |            |