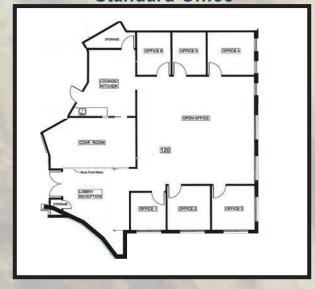

Management on-site

Suite 120 - ±2,628 SF Medical Office

Suite 120 - ±2,628 SF Standard Office

| Rentable SF | Suite | Description                                                                                                                                                                                                    | Rate/SF    |
|-------------|-------|----------------------------------------------------------------------------------------------------------------------------------------------------------------------------------------------------------------|------------|
| ±2,628 SF   | 120   | MEDICAL OFFICE- Only entertaining Chiropractic/Physical Therapy Uses 1 Executive Office with Private Restroom & Shower, 4 Offices, Large Reception Area & Waiting Room, 2 Storage Rooms, Break Room, Open Area | \$3.70 FSG |
| ±2,628 SF   | 120   | ±6 Offices, 1 Glass-Lined Conference Room, Kitchen w/ Break Room, Storage Room, Open Area.                                                                                                                     | \$3.00 FSG |