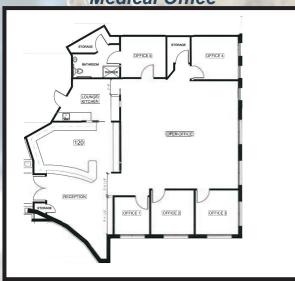

Management on-site

Suite 120 - ±2,628 SF Medical Office

Suite 120 - ±2,628 SF Standard Office

| Rentable SF | Suite | Description                                                                                                                                                                                                    | Rate/SF    |
|-------------|-------|----------------------------------------------------------------------------------------------------------------------------------------------------------------------------------------------------------------|------------|
| ±2,628 SF   | 120   | MEDICAL OFFICE- Only entertaining Chiropractic/Physical Therapy Uses 1 Executive Office with Private Restroom & Shower, 4 Offices, Large Reception Area & Waiting Room, 2 Storage Rooms, Break Room, Open Area | \$3.70 FSG |
| ±2,628 SF   | 120   | ±6 Offices, 1 Glass-Lined Conference Room, Kitchen w/ Break Room, Storage Room, Open Area.                                                                                                                     | \$3.00 FSG |