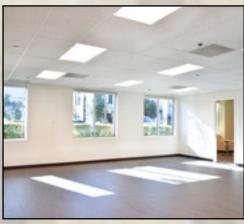

Suite 120 - ±2,628 SF Spec Suite

| Rentable SF | Suite | Description                                                                                            | Rate/SF    |
|-------------|-------|--------------------------------------------------------------------------------------------------------|------------|
| ±2,628 SF   | 120   | Brand New Spec Suite!                                                                                  | \$2.95 FSG |
|             |       | ±5 Offices, 1 Glass-Lined Conference Room, Kitchen w/ Break Room, Storage Room, Server Room, Open Area |            |