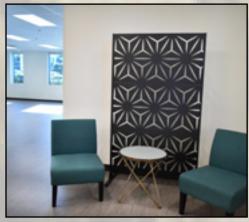

Suite 120 - ±2,628 SF Spec Suite

| Rentable SF | Suite | Description                                                                                            | Rate/SF    |
|-------------|-------|--------------------------------------------------------------------------------------------------------|------------|
| ±2,628 SF   | 120   | Brand New Spec Suite!                                                                                  | \$2.95 FSG |
|             |       | ±5 Offices, 1 Glass-Lined Conference Room, Kitchen w/ Break Room, Storage Room, Server Room, Open Area |            |