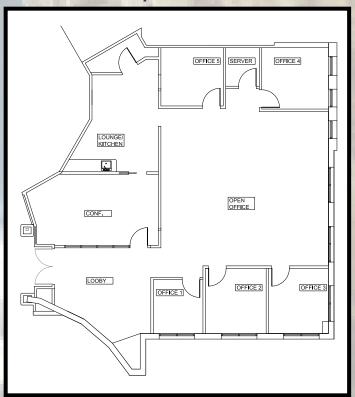

Suite 120 - ±2,628 SF Spec Suite

| Rentable SF | Suite | Description                                                                                            | Rate/SF    |
|-------------|-------|--------------------------------------------------------------------------------------------------------|------------|
| ±2,628 SF   | 120   | Brand New Spec Suite!                                                                                  | \$2.95 FSG |
|             |       | ±5 Offices, 1 Glass-Lined Conference Room, Kitchen w/ Break Room, Storage Room, Server Room, Open Area |            |