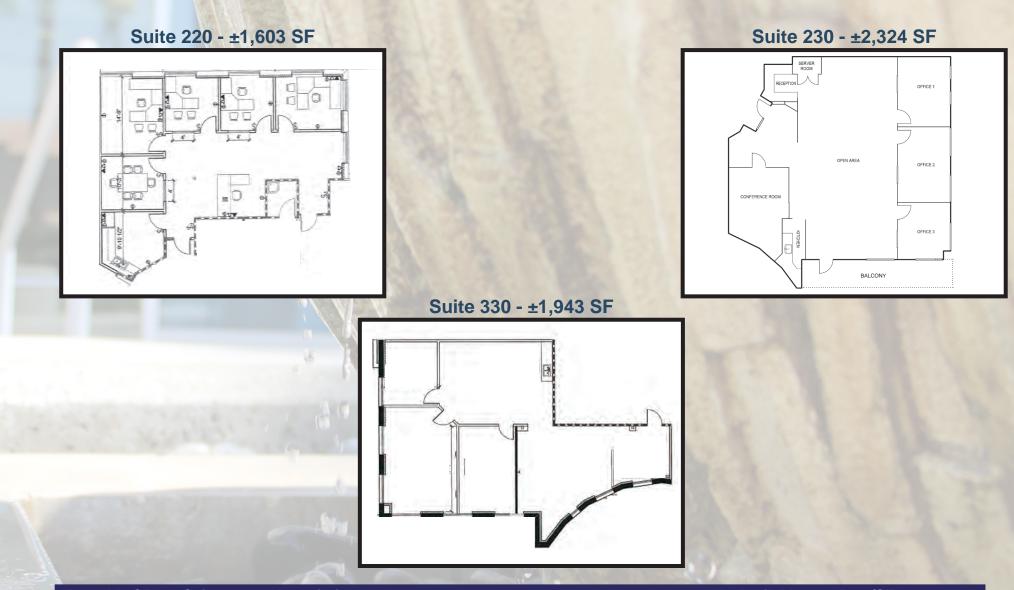

## **Ownership & Property Management**

Responsive Ownership & Property Management on-site

Feng Shui Designed Class B Office Building

Love where you work

20280 Acacia Court | Newport Beach | CA

|  | Rentable SF | Suite | Description                                                                                   | Available | Rate/SF    |
|--|-------------|-------|-----------------------------------------------------------------------------------------------|-----------|------------|
|  | ±1,603 SF   | 220   | ±4 Window Offices, Open Area, Reception Area, Conference Room,<br>Kitchen with Sink           | 2/28/19   | \$2.80 FSG |
|  | ±2,324 SF   | 230   | ±3 Window Offices, Large Open Area, Reception, Conference Room,<br>Kitchen with Sink, Balcony | 1/1/19    | \$2.80 FSG |
|  | ±1,943 SF   | 330   | ±2 Window Offices, Conference Room, Reception Area, Kitchenette with Sink                     | 1/1/19    | \$2.80 FSG |