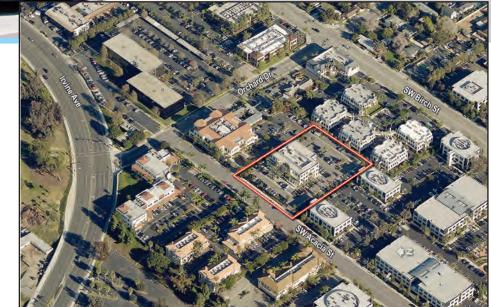

## 20280 Acacia Court | Newport Beach | CA

Prominent Location in the Heart of Newport Beach

Giving your business the address it deserves

**Surface Parking** 

Free Surface Parking

Walking Distance to Numerous Retail Amenities & Newport Beach Golf Club