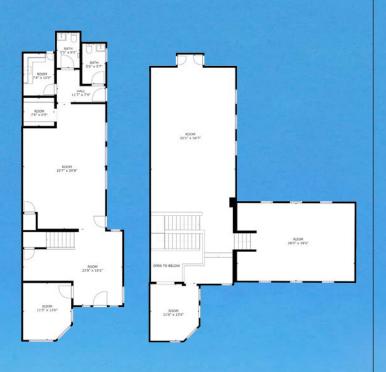

## Suite 101 | ±3,304 SF

- Newly Renovated with High Exposed Ceilings, Skylights, and New LED Lighting Throughout
- 2 Story Space Fronting Coast Hwy.
- Building Top Signage on Coast Hwy.
- Private Patio
- 2 Offices

Availabilities

- Storage Rooms
- Kitchen
- 2 In-Suite Renovated Restrooms
  - \$3.35 NNN\*

\*Estimated NNN Expenses: \$0.56 PSF

Take a Virtual Tour

**CARTER HARRINGTON** Lic. #01762924

949.721.6987 carterh@oppre.com JOSH SAMUELS Lic. #02034678