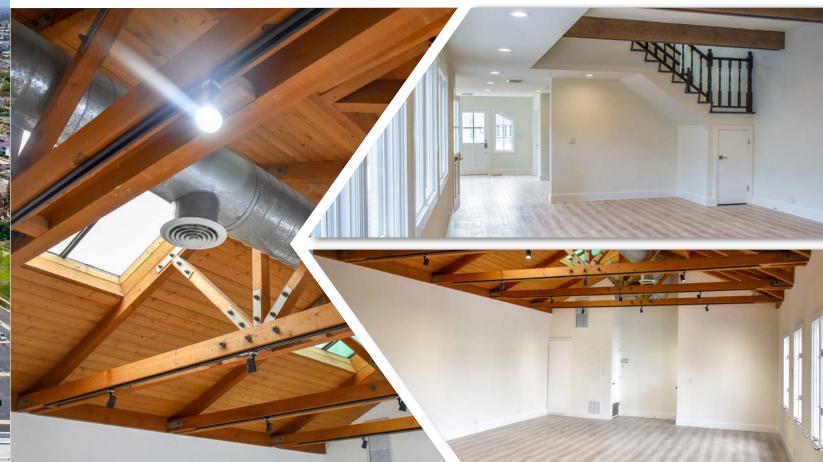

## Suite 101 | ±3,304 SF

- Newly Renovated with High Exposed Ceilings, Skylights, and New LED Lighting Throughout
- 2 Story Space Fronting Coast Hwy.
- Building Top Signage on Coast Hwy.
- Private Patio
- 2 Offices