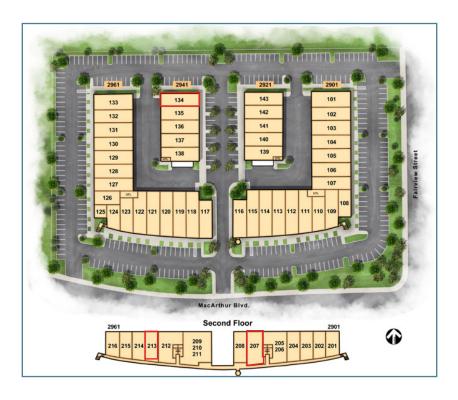

### 2901 - 2961 W. MACARTHUR BLVD | SANTA ANA

| Address                         | Sq. Ft. | Description                                                                              | Rate/SF     |
|---------------------------------|---------|------------------------------------------------------------------------------------------|-------------|
| 2901 W. MacArthur,<br>Suite 207 | 2,526   | ±2 Offices, 1 Large Conference Room, Kitchenette with Sink,<br>Reception Area, Open Area | \$1.50 MG   |
| 2941 W. MacArthur,<br>Suite 134 | 1,709   | 1 Office, 1 Private Restroom, Reception Area, Warehouse Space                            | \$1.40 NNN* |
| 2961 W. MacArthur,<br>Suite 213 | 1,624   | ±4 Offices, Reception Area, Open Area                                                    | \$1.50 MG   |