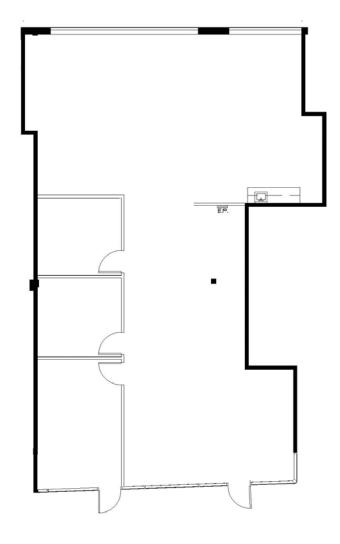

### 2901 - 2961 W. MACARTHUR BLVD | SANTA ANA

| Address                         | Sq. Ft. | Description                                                                              | Rate/SF     |
|---------------------------------|---------|------------------------------------------------------------------------------------------|-------------|
| 2901 W. MacArthur,<br>Suite 207 | 2,526   | ±2 Offices, 1 Large Conference Room, Kitchenette with Sink,<br>Reception Area, Open Area | \$1.50 MG   |
| 2941 W. MacArthur,<br>Suite 134 | 1,709   | 1 Office, 1 Private Restroom, Reception Area, Warehouse Space                            | \$1.40 NNN* |
| 2961 W. MacArthur,<br>Suite 213 | 1,624   | ±4 Offices, Reception Area, Open Area                                                    | \$1.50 MG   |

\*Estimated \$0.34 NNN's

Call to show. All suites are locked.

FOR MORE INFORMATION, PLEASE CONTACT:

2901 W. MACARTHUR BLVD | **SUITE 207 | 2,526 RSF** 

Call to show. All suites are locked.

FOR MORE INFORMATION, PLEASE CONTACT: