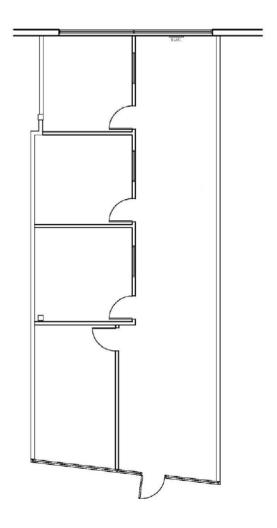

### 2901 - 2961 W. MACARTHUR BLVD | SANTA ANA

| Address                         | Sq. Ft. | Description                                                                              | Rate/SF     |
|---------------------------------|---------|------------------------------------------------------------------------------------------|-------------|
| 2901 W. MacArthur,<br>Suite 207 | 2,526   | ±2 Offices, 1 Large Conference Room, Kitchenette with Sink,<br>Reception Area, Open Area | \$1.50 MG   |
| 2941 W. MacArthur,<br>Suite 134 | 1,709   | 1 Office, 1 Private Restroom, Reception Area, Warehouse Space                            | \$1.40 NNN* |
| 2961 W. MacArthur,<br>Suite 213 | 1,624   | ±4 Offices, Reception Area, Open Area                                                    | \$1.50 MG   |

2941 W. MACARTHUR BLVD | SUITE 134 | 1,709 RSF

Call to show. All suites are locked.

FOR MORE INFORMATION, PLEASE CONTACT:

2961 W. MACARTHUR BLVD | SUITE 213 | 1,624 RSF

Call to show. All suites are locked.