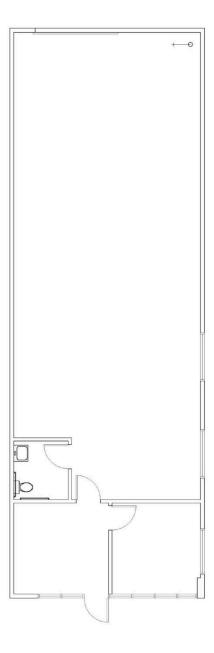

### 2901 - 2961 W. MACARTHUR BLVD | SANTA ANA

| Address                         | Sq. Ft. | Description                                                                              | Rate/SF     |
|---------------------------------|---------|------------------------------------------------------------------------------------------|-------------|
| 2901 W. MacArthur,<br>Suite 207 | 2,526   | ±2 Offices, 1 Large Conference Room, Kitchenette with Sink,<br>Reception Area, Open Area | \$1.50 MG   |
| 2941 W. MacArthur,<br>Suite 134 | 1,709   | 1 Office, 1 Private Restroom, Reception Area, Warehouse Space                            | \$1.40 NNN* |
| 2961 W. MacArthur,<br>Suite 213 | 1,624   | ±4 Offices, Reception Area, Open Area                                                    | \$1.50 MG   |

2941 W. MACARTHUR BLVD | SUITE 134 | 1,709 RSF

Call to show. All suites are locked.

FOR MORE INFORMATION, PLEASE CONTACT:

2961 W. MACARTHUR BLVD | SUITE 213 | 1,624 RSF

Call to show. All suites are locked.