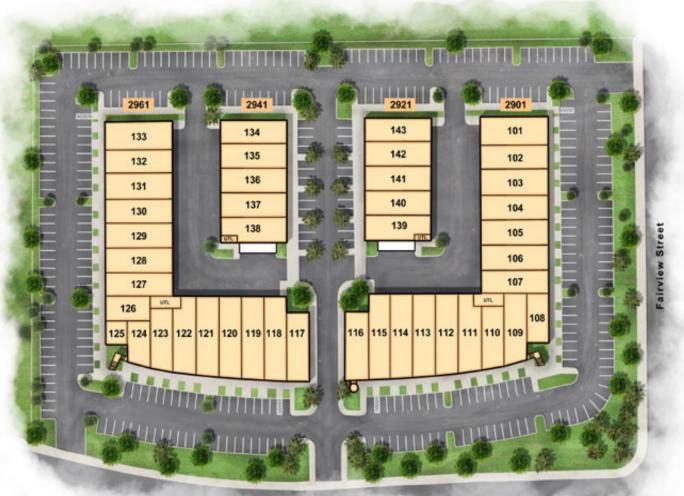

## MacArthur Park 2901 - 2961 W. MACARTHUR BLVD | SANTA ANA

## 2901 - 2961 W. MacArthur Blvd. | Santa Ana | CA

Be in the Middle of Everything

**Abundant Food Options** 

Increase Productivity with Numerous Restaurants within Walking Distance

**Ample Free Surface** Parking

Making Coming and Going a Breeze

**Elevator Served** 

Recently Upgraded Elevator, Making it Convenient for Everyone to Visit Your Office

**Ideal Proximity to Fwys** 

Close Proximity to 405, 55, and 73 Freeways

## Locally Owned & Managed

Responsive and Proactive Local **Property Management** 

MacArthur Blvd.

Ð

2901 - 2961 W. MacArthur Blvd. | Santa Ana | CA