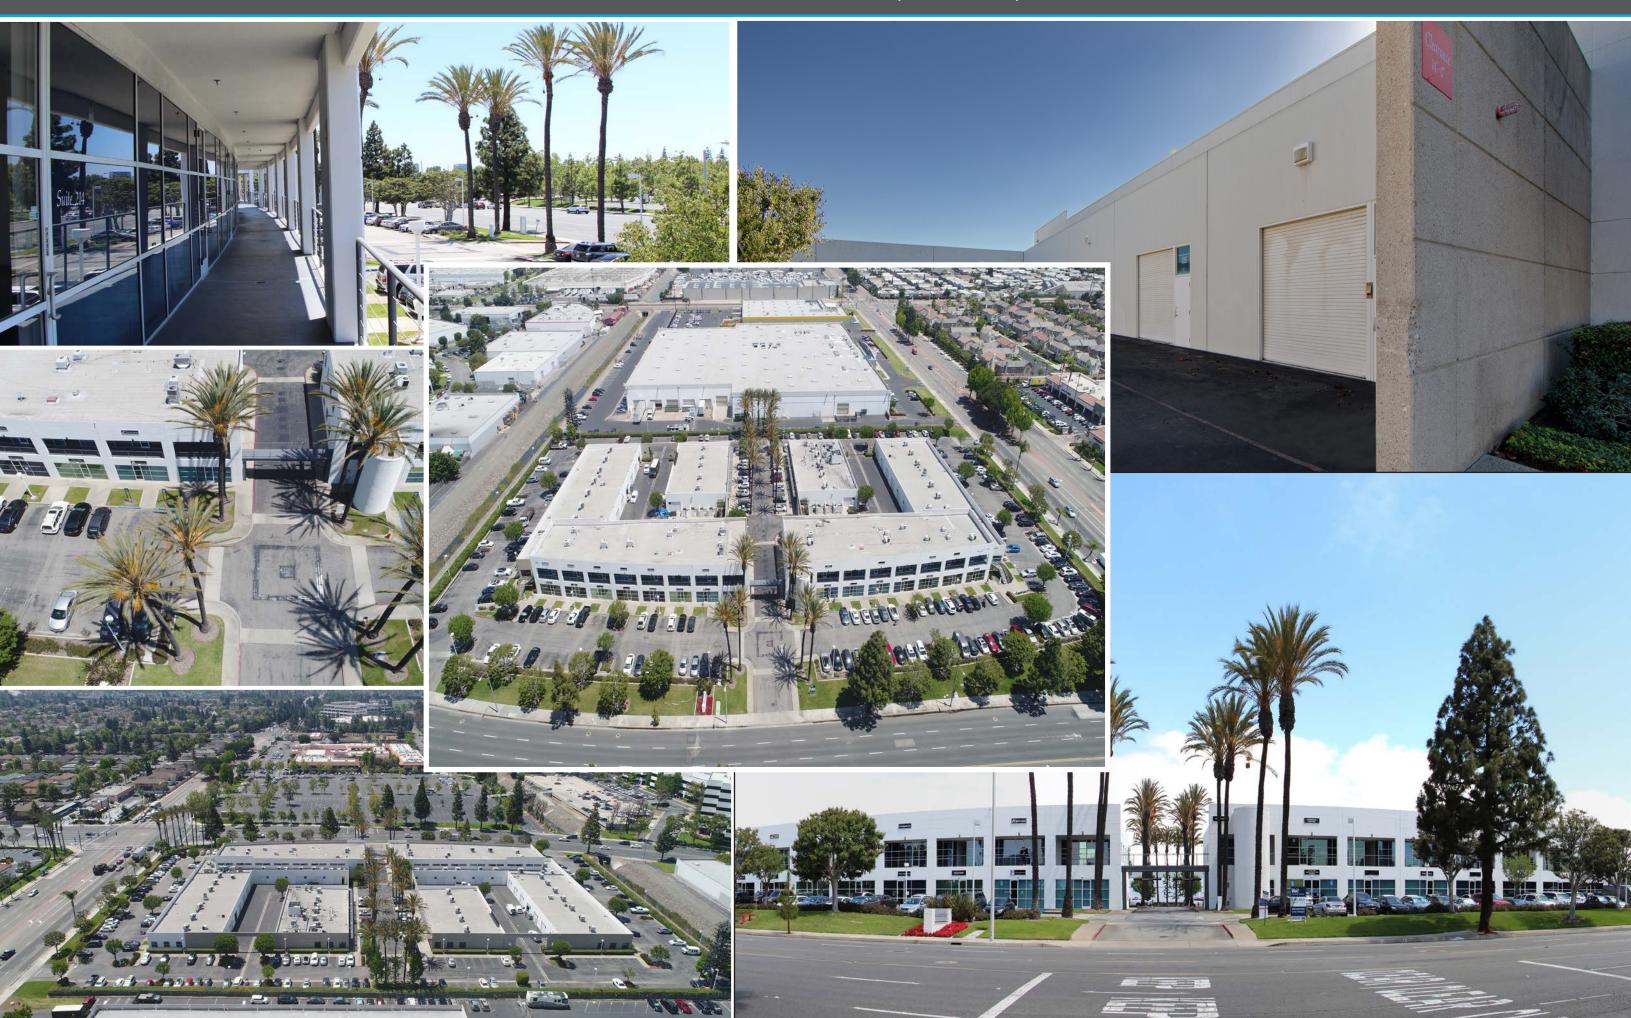

## 2901 - 2961 W. MacArthur Blvd. | Santa Ana | CA

Be in the Middle of Everything

**Abundant Food Options** 

Increase Productivity with Numerous Restaurants within Walking Distance

**Ample Free Surface** Parking

Making Coming and Going a Breeze

**Elevator Served** 

Recently Upgraded Elevator, Making it Convenient for Everyone to Visit Your Office

**Ideal Proximity to Fwys** 

Close Proximity to 405, 55, and 73 Freeways

## Locally Owned & Managed

Responsive and Proactive Local **Property Management** 

MacArthur Blvd.

Ð

2901 - 2961 W. MacArthur Blvd. | Santa Ana | CA