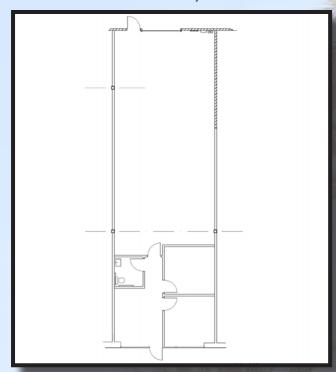

### **Locally Owned & Managed**

Responsive and Proactive Local Property Management

|   | Address                             | Sq. Ft. | Description                                                                                                                 | Rate/SF     |
|---|-------------------------------------|---------|-----------------------------------------------------------------------------------------------------------------------------|-------------|
| 7 | 2901 W. MacArthur,<br>Suite 112     | 1,875   | 2 Offices, Reception Area, In-Suite<br>Restroom, Large Warehouse                                                            | \$1.40 NNN* |
|   | 2961 W. MacArthur,<br>Suite 117/118 | 3,694   | ±6 Offices, Reception Area, In-Suite Restrooms,<br>Storage Room,Kitchenette with Sink, Large Open<br>Areas, Large Warehouse | \$1.40 NNN* |
|   | 2901 W. MacArthur,<br>Suite 207     | 2,526   | ±2 Offices, 1 Large Conference Room, Kitchenette with Sink, Receptipon Area, Open Area                                      | \$1.50 MG   |
|   | 2961 W. MacArthur,<br>Suite 212     | 2,792   | ±5 Offices, Storage Room, Break Room with Sink, Reception Area, Open Area                                                   | \$1.50 MG   |

\*\$0.34 NNN Charges

Suite 112 - ±1,875 SF

Suite 117-118 - ±3,694 SF

Suite 212 - ±2,782 SF