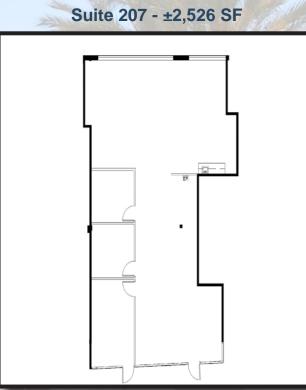

### **Locally Owned & Managed**

Responsive and Proactive Local Property Management

|   | Address                             | Sq. Ft. | Description                                                                                                                 | Rate/SF     |
|---|-------------------------------------|---------|-----------------------------------------------------------------------------------------------------------------------------|-------------|
| 7 | 2901 W. MacArthur,<br>Suite 112     | 1,875   | 2 Offices, Reception Area, In-Suite<br>Restroom, Large Warehouse                                                            | \$1.40 NNN* |
|   | 2961 W. MacArthur,<br>Suite 117/118 | 3,694   | ±6 Offices, Reception Area, In-Suite Restrooms,<br>Storage Room,Kitchenette with Sink, Large Open<br>Areas, Large Warehouse | \$1.40 NNN* |
|   | 2901 W. MacArthur,<br>Suite 207     | 2,526   | ±2 Offices, 1 Large Conference Room, Kitchenette with Sink, Receptipon Area, Open Area                                      | \$1.50 MG   |
|   | 2961 W. MacArthur,<br>Suite 212     | 2,792   | ±5 Offices, Storage Room, Break Room with Sink, Reception Area, Open Area                                                   | \$1.50 MG   |

\*\$0.34 NNN Charges

Suite 112 - ±1,875 SF

Suite 117-118 - ±3,694 SF

Suite 212 - ±2,782 SF