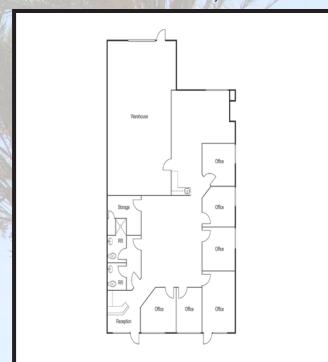

### **Locally Owned & Managed**

Responsive and Proactive Local Property Management

|   | Address                             | Sq. Ft. | Description                                                                                                                 | Rate/SF     |
|---|-------------------------------------|---------|-----------------------------------------------------------------------------------------------------------------------------|-------------|
| 7 | 2901 W. MacArthur,<br>Suite 112     | 1,875   | 2 Offices, Reception Area, In-Suite<br>Restroom, Large Warehouse                                                            | \$1.40 NNN* |
|   | 2961 W. MacArthur,<br>Suite 117/118 | 3,694   | ±6 Offices, Reception Area, In-Suite Restrooms,<br>Storage Room,Kitchenette with Sink, Large Open<br>Areas, Large Warehouse | \$1.40 NNN* |
|   | 2901 W. MacArthur,<br>Suite 207     | 2,526   | ±2 Offices, 1 Large Conference Room, Kitchenette with Sink, Receptipon Area, Open Area                                      | \$1.50 MG   |
|   | 2961 W. MacArthur,<br>Suite 212     | 2,792   | ±5 Offices, Storage Room, Break Room with Sink, Reception Area, Open Area                                                   | \$1.50 MG   |

\*\$0.34 NNN Charges

Suite 112 - ±1,875 SF

Suite 117-118 - ±3,694 SF

Suite 212 - ±2,782 SF