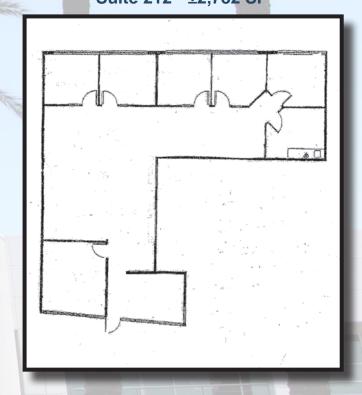

### **Locally Owned & Managed**

Responsive and Proactive Local Property Management

|   | Address                             | Sq. Ft. | Description                                                                                                                 | Rate/SF     |
|---|-------------------------------------|---------|-----------------------------------------------------------------------------------------------------------------------------|-------------|
| 7 | 2901 W. MacArthur,<br>Suite 112     | 1,875   | 2 Offices, Reception Area, In-Suite<br>Restroom, Large Warehouse                                                            | \$1.40 NNN* |
|   | 2961 W. MacArthur,<br>Suite 117/118 | 3,694   | ±6 Offices, Reception Area, In-Suite Restrooms,<br>Storage Room,Kitchenette with Sink, Large Open<br>Areas, Large Warehouse | \$1.40 NNN* |
|   | 2901 W. MacArthur,<br>Suite 207     | 2,526   | ±2 Offices, 1 Large Conference Room, Kitchenette with Sink, Receptipon Area, Open Area                                      | \$1.50 MG   |
|   | 2961 W. MacArthur,<br>Suite 212     | 2,792   | ±5 Offices, Storage Room, Break Room with Sink, Reception Area, Open Area                                                   | \$1.50 MG   |

\*\$0.34 NNN Charges

Suite 112 - ±1,875 SF

Suite 117-118 - ±3,694 SF

Suite 212 - ±2,782 SF