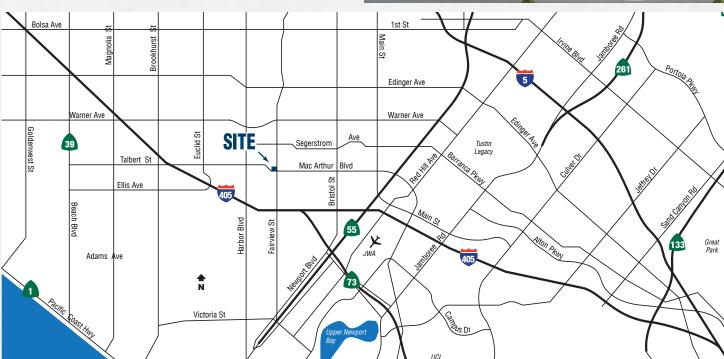

Be in the Middle of Everything



## **Abundant Food Options**

Increase productivity with numerous restaurants within walking distance



# Ample Free Surface Parking

Making coming and going a breeze



#### **Elevator Served**

Recently Upgraded Elevator, making it convenient for everyone to visit your office



## **Ideal Proximity to Fwys**

Close proximity to 405, 55, and 73 Freeways



### **Locally Owned & Managed**

Responsive and Proactive Local Property Management









|   | Address                             | Sq. Ft. | Description                                                                                                                 | Rate/SF     |
|---|-------------------------------------|---------|-----------------------------------------------------------------------------------------------------------------------------|-------------|
| 7 | 2901 W. MacArthur,<br>Suite 112     | 1,875   | 2 Offices, Reception Area, In-Suite<br>Restroom, Large Warehouse                                                            | \$1.40 NNN* |
|   | 2961 W. MacArthur,<br>Suite 117/118 | 3,694   | ±6 Offices, Reception Area, In-Suite Restrooms,<br>Storage Room,Kitchenette with Sink, Large Open<br>Areas, Large Warehouse | \$1.40 NNN* |
|   | 2901 W. MacArt