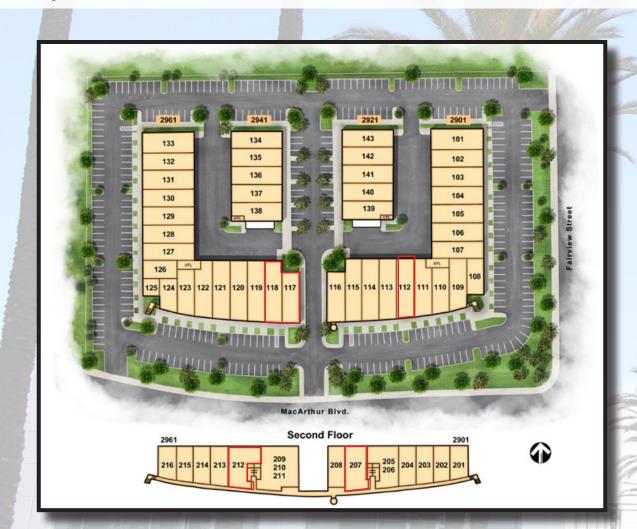

### **Locally Owned & Managed**

Responsive and Proactive Local Property Management

|   | Address                             | Sq. Ft. | Description                                                                                                                 | Rate/SF     |
|---|-------------------------------------|---------|-----------------------------------------------------------------------------------------------------------------------------|-------------|
| 7 | 2901 W. MacArthur,<br>Suite 112     | 1,875   | 2 Offices, Reception Area, In-Suite<br>Restroom, Large Warehouse                                                            | \$1.40 NNN* |
|   | 2961 W. MacArthur,<br>Suite 117/118 | 3,694   | ±6 Offices, Reception Area, In-Suite Restrooms,<br>Storage Room,Kitchenette with Sink, Large Open<br>Areas, Large Warehouse | \$1.40 NNN* |
|   | 2901 W. MacArthur,<br>Suite 207     | 2,526   | ±2 Offices, 1 Large Conference Room, Kitchenette with Sink, Receptipon Area, Open Area                                      | \$1.50 MG   |
|   | 2961 W. MacArthur,<br>Suite 212     | 2,792   | ±5 Offices, Storage Room, Break Room with Sink, Reception Area, Open Area                                                   | \$1.50 MG   |

\*\$0.34 NNN Charges

Suite 112 - ±1,875 SF

Suite 117-118 - ±3,694 SF

Suite 212 - ±2,782 SF