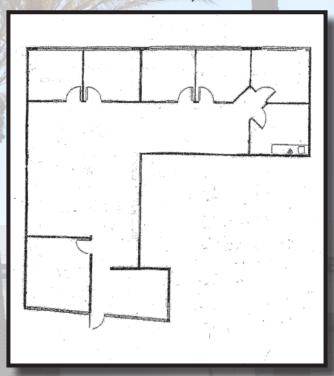

NNN* |
| 2901 W. MacArthur,<br>Suite 204     | 1,040   | 1 Office, Open Area                                                       | \$1.50 MG   |
| 2901 W. MacArthur,<br>Suite 205-206 | 2,893   | 3 Offices, 1 Conference Room, Kitchen,<br>Server/Storage Room, Open Area  | \$1.50 MG   |
| 2901 W. MacArthur,<br>Suite 204-206 | 3,933   | 4 Offices, 1 Conference Room, Kitchen,<br>Server/Storage Room, Open Area  | \$1.50 MG   |
| 2961 W. MacArthur,<br>Suite 212     | 2,792   | ±5 Offices, Storage Room, Break Room with Sink, Reception Area, Open Area | \$1.50 MG   |
|                                     |         |                                                                           |             |

\*\$0.34 NNN Charges



## Suite 112 - ±1,875 SF



Suite 204-206 - ±1,040 - 3,933 SF