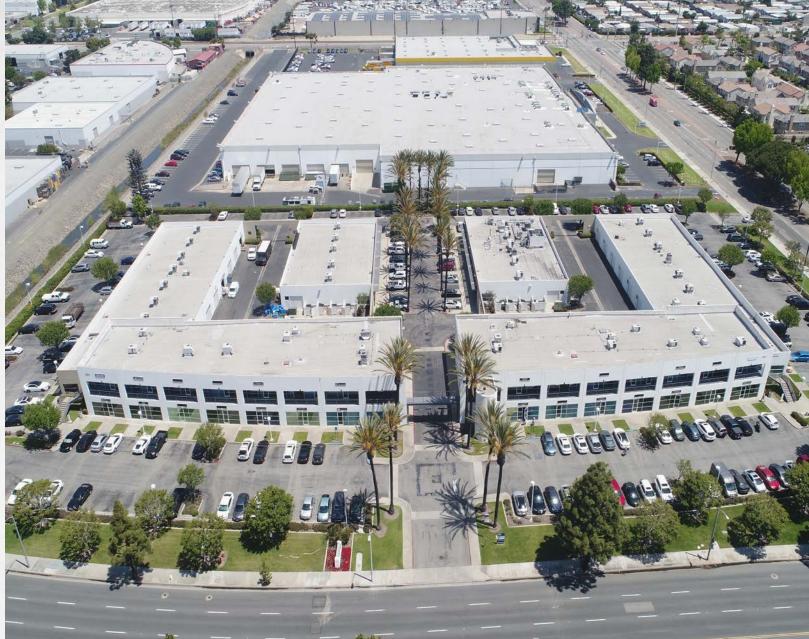

Be in the Middle of Everything



### **Abundant Food Options**

Increase productivity with numerous restaurants within walking distance



# Ample Free Surface Parking

Making coming and going a breeze



#### **Elevator Served**

Recently Upgraded Elevator, making it convenient for everyone to visit your office



#### **Ideal Proximity to Fwys**

Close proximity to 405, 55, and 73 Freeways



#### **Locally Owned & Managed**

Responsive and Proactive Local Property Management









| Address                             | Sq. Ft. | Description                                                               | Rate/SF     |
|-------------------------------------|---------|---------------------------------------------------------------------------|-------------|
| 2901 W. MacArthur,<br>Suite 112     | 1,875   | 2 Offices, Reception Area, In-Suite<br>Restroom, Large Warehouse          | \$1.40 NNN* |
| 2901 W. MacArthur,<br>Suite 204     | 1,040   | 1 Office, Open Area                                                       | \$1.50 MG   |
| 2901 W. MacArthur,<br>Suite 205-206 | 2,893   | 3 Offices, 1 Conference Room, Kitchen,<br>Server/Storage Room, Open Area  | \$1.50 MG   |
| 2901 W. MacArthur,<br>Suite 204-206 | 3,933   | 4 Offices, 1 Conference Room, Kitchen,<br>