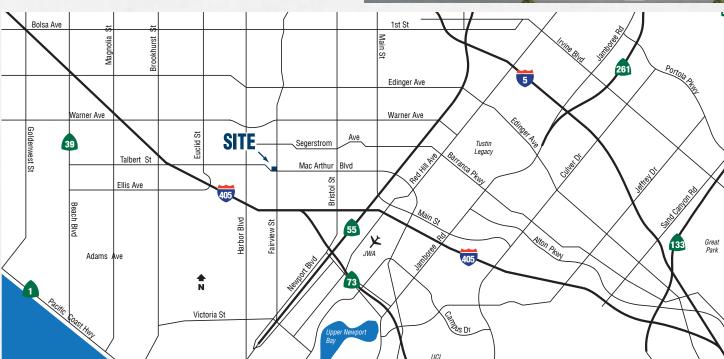

Be in the Middle of Everything



### **Abundant Food Options**

Increase productivity with numerous restaurants within walking distance



# Ample Free Surface Parking

Making coming and going a breeze



#### **Elevator Served**

Recently Upgraded Elevator, making it convenient for everyone to visit your office



#### **Ideal Proximity to Fwys**

Close proximity to 405, 55, and 73 Freeways



#### **Locally Owned & Managed**

Responsive and Proactive Local Property Management









| Address                             | Sq. Ft. | Description                                                               | Rate/SF     |
|-------------------------------------|---------|---------------------------------------------------------------------------|-------------|
| 2901 W. MacArthur,<br>Suite 112     | 1,875   | 2 Offices, Reception Area, In-Suite<br>Restroom, Large Warehouse          | \$1.40 NNN* |
| 2901 W. MacArthur,<br>Suite 204     | 1,040   | 1 Office, Open Area                                                       | \$1.50 MG   |
| 2901 W. MacArthur,<br>Suite 205-206 | 2,893   | 3 Offices, 1 Conference Room, Kitchen,<br>Server/Storage Room, Open Area  | \$1.50 MG   |
| 2901 W. MacArthur,<br>Suite 204-206 | 3,933   | 4 Offices, 1 Conference Room, Kitchen,<br>Serv