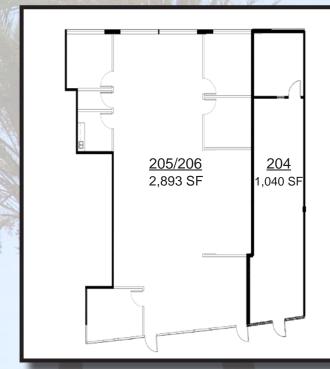

#### **Locally Owned & Managed**

Responsive and Proactive Local Property Management

| Address                             | Sq. Ft. | Description                                                               | Rate/SF     |
|-------------------------------------|---------|---------------------------------------------------------------------------|-------------|
| 2901 W. MacArthur,<br>Suite 112     | 1,875   | 2 Offices, Reception Area, In-Suite<br>Restroom, Large Warehouse          | \$1.40 NNN* |
| 2901 W. MacArthur,<br>Suite 204     | 1,040   | 1 Office, Open Area                                                       | \$1.50 MG   |
| 2901 W. MacArthur,<br>Suite 205-206 | 2,893   | 3 Offices, 1 Conference Room, Kitchen,<br>Server/Storage Room, Open Area  | \$1.50 MG   |
| 2901 W. MacArthur,<br>Suite 204-206 | 3,933   | 4 Offices, 1 Conference Room, Kitchen,<br>Server/Storage Room, Open Area  | \$1.50 MG   |
| 2961 W. MacArthur,<br>Suite 212     | 2,792   | ±5 Offices, Storage Room, Break Room with Sink, Reception Area, Open Area | \$1.50 MG   |
|                                     |         |                                                                           |             |

## Suite 112 - ±1,875 SF

Suite 204-206 - ±1,040 - 3,933 SF