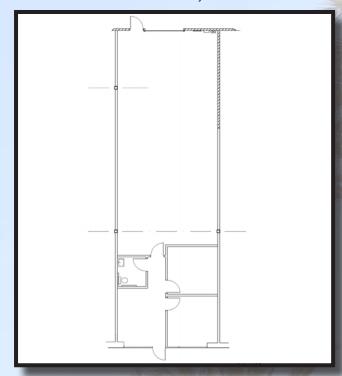

stroom, Large Warehouse          | \$1.40 NNN* |
| 2901 W. MacArthur,<br>Suite 204     | 1,040   | 1 Office, Open Area                                                       | \$1.50 MG   |
| 2901 W. MacArthur,<br>Suite 205-206 | 2,893   | 3 Offices, 1 Conference Room, Kitchen,<br>Server/Storage Room, Open Area  | \$1.50 MG   |
| 2901 W. MacArthur,<br>Suite 204-206 | 3,933   | 4 Offices, 1 Conference Room, Kitchen,<br>Server/Storage Room, Open Area  | \$1.50 MG   |
| 2961 W. MacArthur,<br>Suite 212     | 2,792   | ±5 Offices, Storage Room, Break Room with Sink, Reception Area, Open Area | \$1.50 MG   |
|                                     |         |                                                                           |             |

\*\$0.34 NNN Charges



## Suite 112 - ±1,875 SF



Suite 204-206 - ±1,040 - 3,933 SF