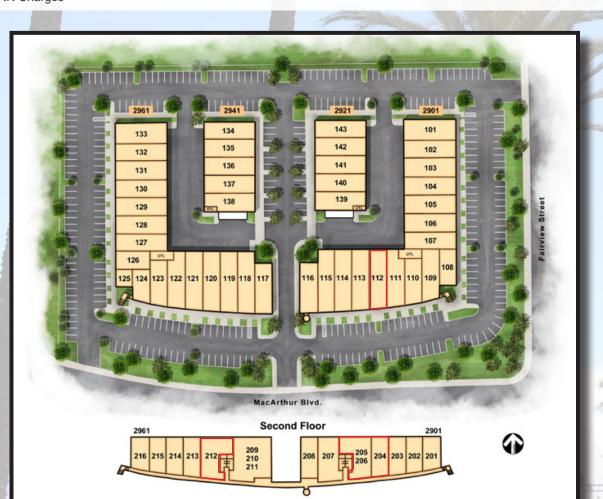

#### **Locally Owned & Managed**

Responsive and Proactive Local Property Management

| Address                             | Sq. Ft. | Description                                                               | Rate/SF     |
|-------------------------------------|---------|---------------------------------------------------------------------------|-------------|
| 2901 W. MacArthur,<br>Suite 112     | 1,875   | 2 Offices, Reception Area, In-Suite<br>Restroom, Large Warehouse          | \$1.40 NNN* |
| 2901 W. MacArthur,<br>Suite 204     | 1,040   | 1 Office, Open Area                                                       | \$1.50 MG   |
| 2901 W. MacArthur,<br>Suite 205-206 | 2,893   | 3 Offices, 1 Conference Room, Kitchen,<br>Server/Storage Room, Open Area  | \$1.50 MG   |
| 2901 W. MacArthur,<br>Suite 204-206 | 3,933   | 4 Offices, 1 Conference Room, Kitchen,<br>Server/Storage Room, Open Area  | \$1.50 MG   |
| 2961 W. MacArthur,<br>Suite 212     | 2,792   | ±5 Offices, Storage Room, Break Room with Sink, Reception Area, Open Area | \$1.50 MG   |
|                                     |         |                                                                           |             |

## Suite 112 - ±1,875 SF

Suite 204-206 - ±1,040 - 3,933 SF