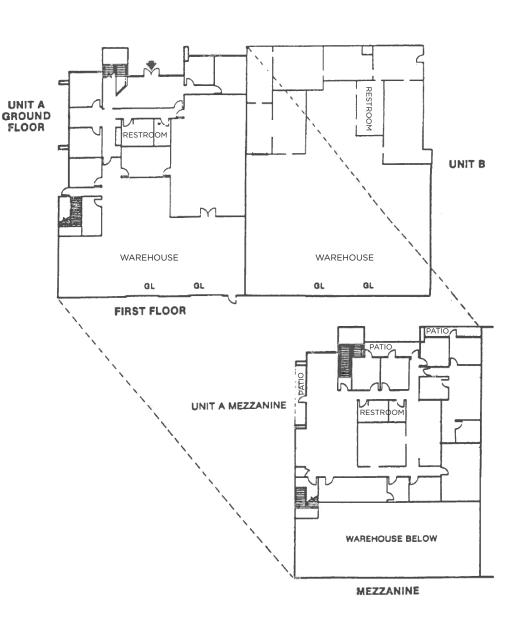

## FLOOR PLAN

Year Built: 1982

Building Size: ±18,208 Rentable Square Feet

Office SF: ±9,100 Rentable Square Feet

Warehouse SF: ±9.108 Rentable Square Feet

Ceiling Heights: 9'-22'

Building Height: 24'

Location:

Land Acres: 1.00 AC

**Zoning:** 5.4 General Industrial

Parking: ±50 Parking Spaces

**Roof Top Solar Panels:** Owned by building owner.

**Construction:** Reinforced Concrete

**Description &**Two-story freestanding industrial warehouse building with

high identity corner location and drive around access. Site includes 3 sets of restrooms and 4 ground level doors with 10' width x 10' height. Building easily divisible into two units.