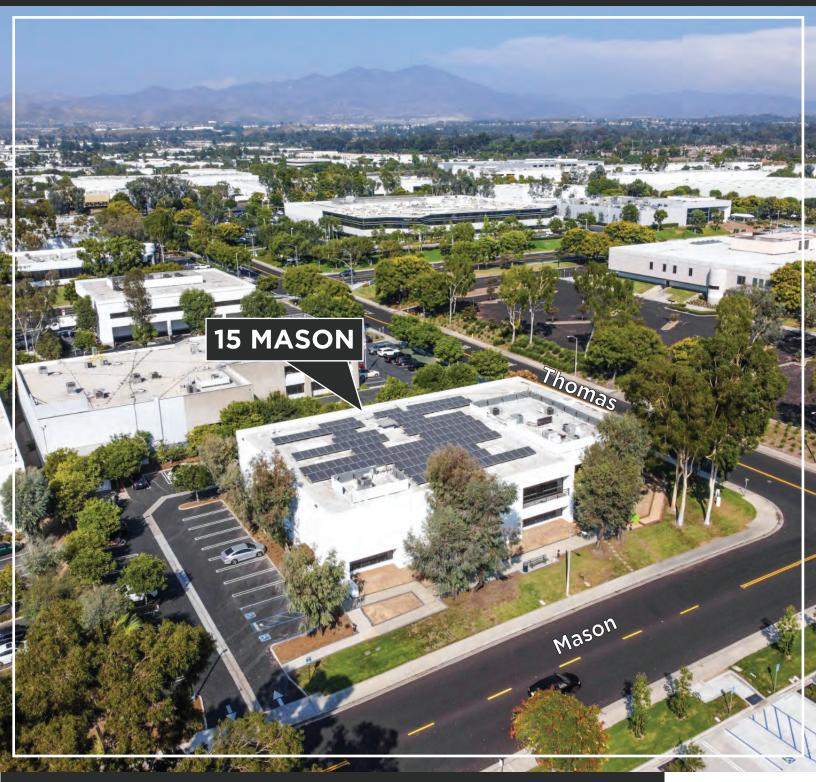

### **SUMMARY**

Address: 15 Mason

Irvine, CA 92618

Lease Price: \$1.25 NNN/sf

**Sale Price:** \$5,999,000/\$329.47/sf

Owner-User Offering: Building shall be delivered vacant upon close of escrow.

Assessors Parcel Number: 590-054-03

Year Built: 1982

Building Size: ±18,208 Rentable Square Feet

Office SF: ±9,100 Rentable Square Feet

Warehouse SF: ±9.108 Rentable Square Feet

Ceiling Heights: 9'-22'

Building Height: 24'

Location:

Land Acres: 1.00 AC

**Zoning:** 5.4 General Industrial

Parking: ±50 Parking Spaces

**Roof Top Solar Panels:** Owned by building owner.

**Construction:** Reinforced Concrete

**Description &**Two-story freestanding industrial warehouse building with

high identity corner location and drive around access. Site includes 3 sets of restrooms and 4 ground level doors with 10' width x 10' height. Building easily divisible into two units.