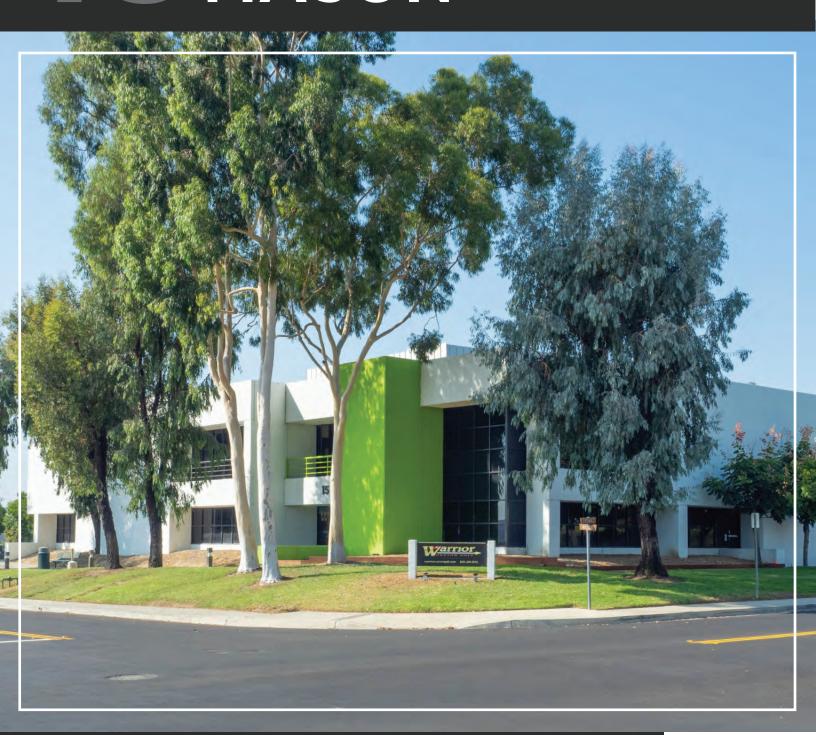

### **SUMMARY**

Address: 15 Mason

Irvine, CA 92618

Lease Price: \$1.25 NNN/sf

**Sale Price:** \$5,999,000/\$329.47/sf

Owner-User Offering: Building shall be delivered vacant upon close of escrow.

Assessors Parcel Number: 590-054-03

Year Built: 1982

Building Size: ±18,208 Rentable Square Feet

Office SF: ±9,100 Rentable Square Feet

Warehouse SF: ±9.108 Rentable Square Feet

Ceiling Heights: 9'-22'

Building Height: 24'

Location:

Land Acres: 1.00 AC

**Zoning:** 5.4 General Industrial

Parking: ±50 Parking Spaces

**Roof Top Solar Panels:** Owned by building owner.

**Construction:** Reinforced Concrete

**Description &**Two-story freestanding industrial warehouse building with

high identity corner location and drive around access. Site includes 3 sets of restrooms and 4 ground level doors with 10' width x 10' height. Building easily divisible into two units.