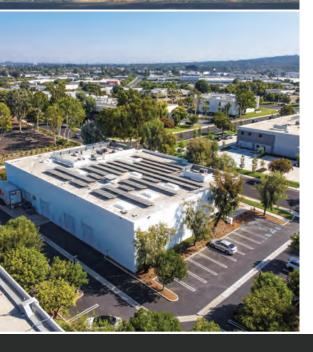

**Zoning:** 5.4 General Industrial

Parking: ±50 Parking Spaces

**Roof Top Solar Panels:** Owned by building owner.

**Construction:** Reinforced Concrete

**Description &**Two-story freestanding industrial warehouse building with